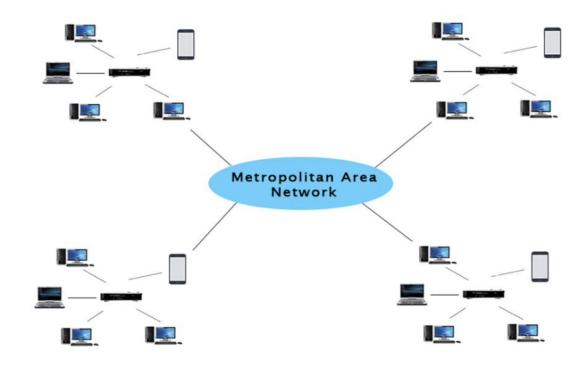

You are a member of a club that has a project to build a MAN, where would this project likely to take place? Elaborate the network with a diagram.

## ANS -

- MAN network likely to take place in the metropolitan area, which could be a single large city, multiple cities, towns, and college/university. Like WANs, a MAN is made up of interconnected LANs. Because MANs are smaller, they are usually more efficient than WANs, since data does not have to travel over large distances. MANs typically combine the networks of multiple organizations, instead of being managed by a single organization.
- Most MANs use fiber optic cables to form connections between LANs. Often a MAN will run on "dark fiber" — formerly unused fiber optic cables that are able to carry traffic. These fiber optic cables may be leased from private-sector Internet service providers (ISP).